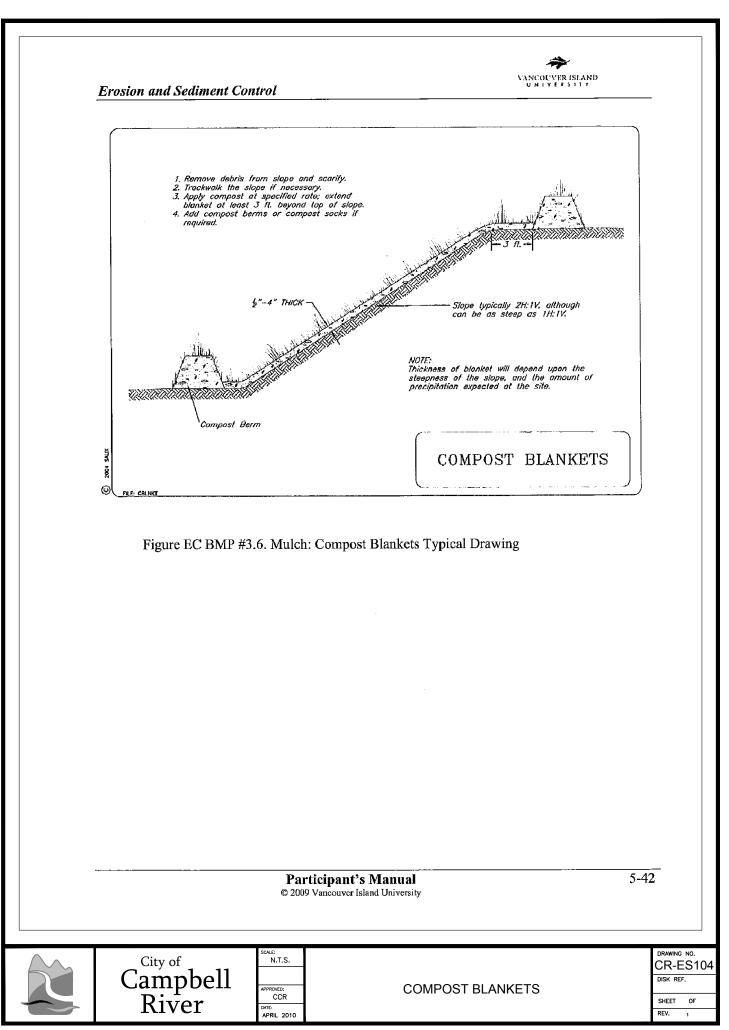

5210-00-R393 Standards\Rev-DWGs\CR-ES101.dwg May 04, 2010 4:09:33pm CAD/

5210-00-R393 Standards\Rev-DWGs\CR-ES102.dwg May 04, 2010 4:12:02pm





Figure EC BMP #2.3. Slope Texturing: Surface Roughening Typical Drawing



5210-00-R393 Standards\Rev-DWGs\CR-ES103.dwg May 04, 2010 4:13:42pm







Figure EC BMP #4.4. Rolled Erosion Control Products on Slopes: Slope Installation Typical Drawing



(CAD\5210-00-R393 Standards\Rev-DWGs\CR-ES105.dwg May 04, 2010 4:16:33pm









DATE: APRIL 2010

REV. 1









\CAD\5210-00-R393 Standards\Rev-DWGs\CR-ES110.dwg May 04, 2010 4:27:56pm



DRAWING NO.

DISK REF.

SHEET OF

REV. 1

CR-ES111

**Erosion and Sediment Control** 



Figure EC BMP #13.4. Rolled Erosion Control Products: Channel Installation Typical Drawing















5210-00-R393 Standards\Rev-DWGs\CR-ES115.dwg May 04, 2010 4:35:21pm



Figure SC BMP #1.4. Sediment Fence: Typical Placement for Two Slopes









OF

.

**Erosion and Sediment Control** 

May 04, 2010 4:37:35pm

Standards\Rev-DWGs\CR-ES117.dwg

5210-00-R393

CAD,



Figure SC BMP #1.6. Sediment Fence I