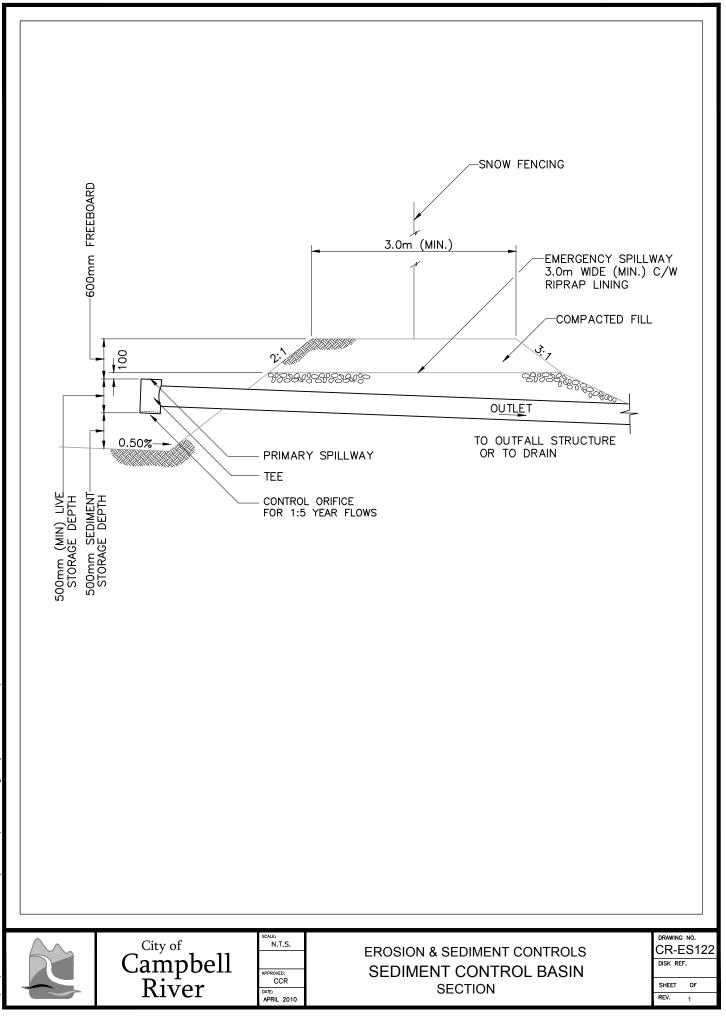

(CAD\5210-00-R393 Standards\Rev-DWGs\CR-ES120.dwg May 04, 2010 4:41:38pm

Figure SC BMP #7.3. Curb Inlet Sediment Barrier: Sandbags Typical Drawing

0:\CAD\5210-00-R393 Standards\Rev-DWGs\CR-ES122.dwg May 04, 2010 4:44:20pm