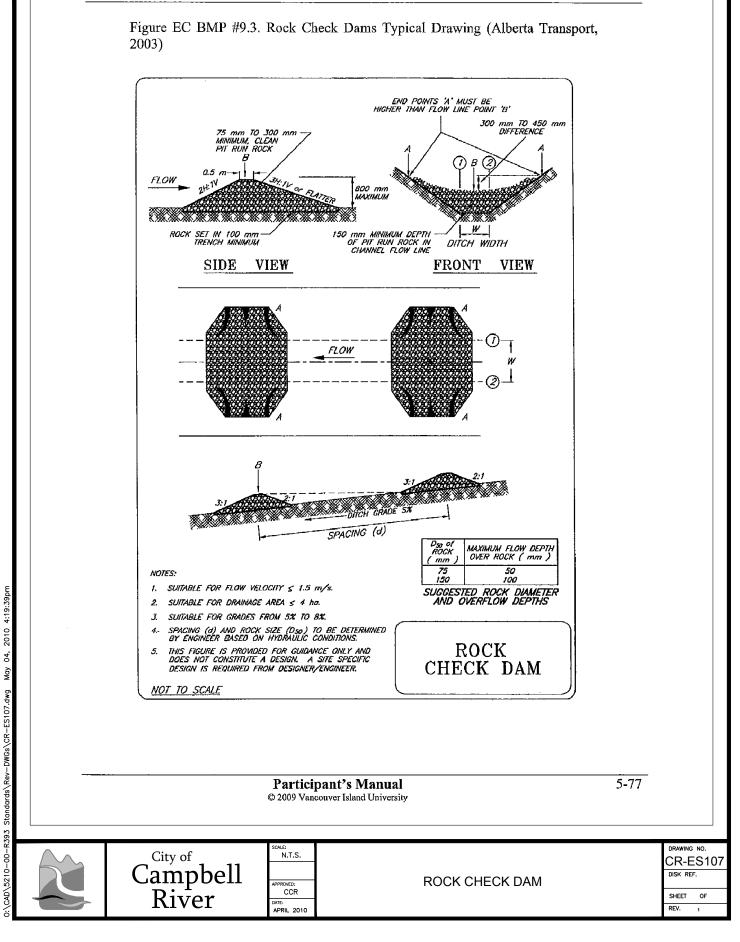

5210-00-R393 Standards\Rev-DWGs\CR-ES101.dwg May 04, 2010 4:09:33pm CAD/

5210-00-R393 Standards\Rev-DWGs\CR-ES102.dwg May 04, 2010 4:12:02pm





Figure EC BMP #2.3. Slope Texturing: Surface Roughening Typical Drawing



5210-00-R393 Standards\Rev-DWGs\CR-ES103.dwg May 04, 2010 4:13:42pm







Figure EC BMP #4.4. Rolled Erosion Control Products on Slopes: Slope Installation Typical Drawing



(CAD\5210-00-R393 Standards\Rev-DWGs\CR-ES105.dwg May 04, 2010 4:16:33pm









DATE: APRIL 2010

REV. 1









\CAD\5210-00-R393 Standards\Rev-DWGs\CR-ES110.dwg May 04, 2010 4:27:56pm



DRAWING NO.

DISK REF.

SHEET OF

REV. 1

CR-ES111

**Erosion and Sediment Control** 



Figure EC BMP #13.4. Rolled Erosion Control Products: Channel Installation Typical Drawing















5210-00-R393 Standards\Rev-DWGs\CR-ES115.dwg May 04, 2010 4:35:21pm



Figure SC BMP #1.4. Sediment Fence: Typical Placement for Two Slopes









OF

.

**Erosion and Sediment Control** 

May 04, 2010 4:37:35pm

Standards\Rev-DWGs\CR-ES117.dwg

5210-00-R393

CAD,



Figure SC BMP #1.6. Sediment Fence Installation – Trench Method Typical Drawing (Alberta Transport, 2003)



5210-00-R393 Standards\Rev-DWGs\CR-ES118.dwg May 04, 2010 4:38:40pm



Figure SC BMP #2.5. Compost Berm: Placeme