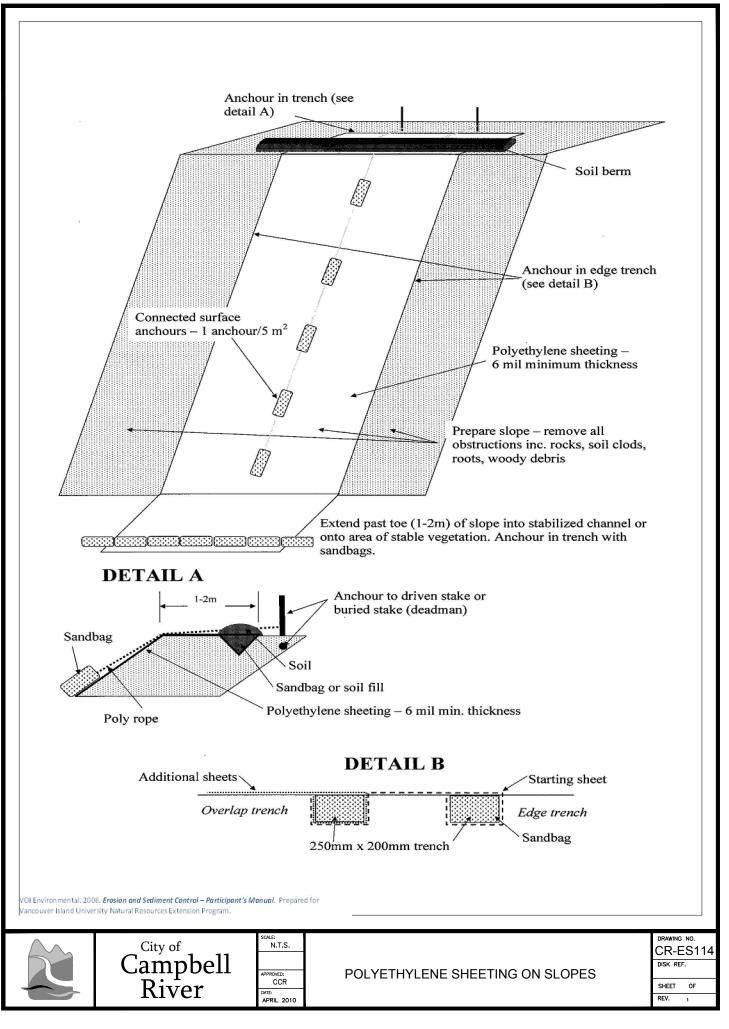

**Erosion and Sediment Control** 

Figure EC BMP #13.4. Rolled Erosion Control Products: Channel Installation Typical Drawing

5210-00-R393 Standards\Rev-DWGs\CR-ES115.dwg May 04, 2010 4:35:21pm

Figure SC BMP #1.4. Sediment Fence: Typical Placement for Two Slopes