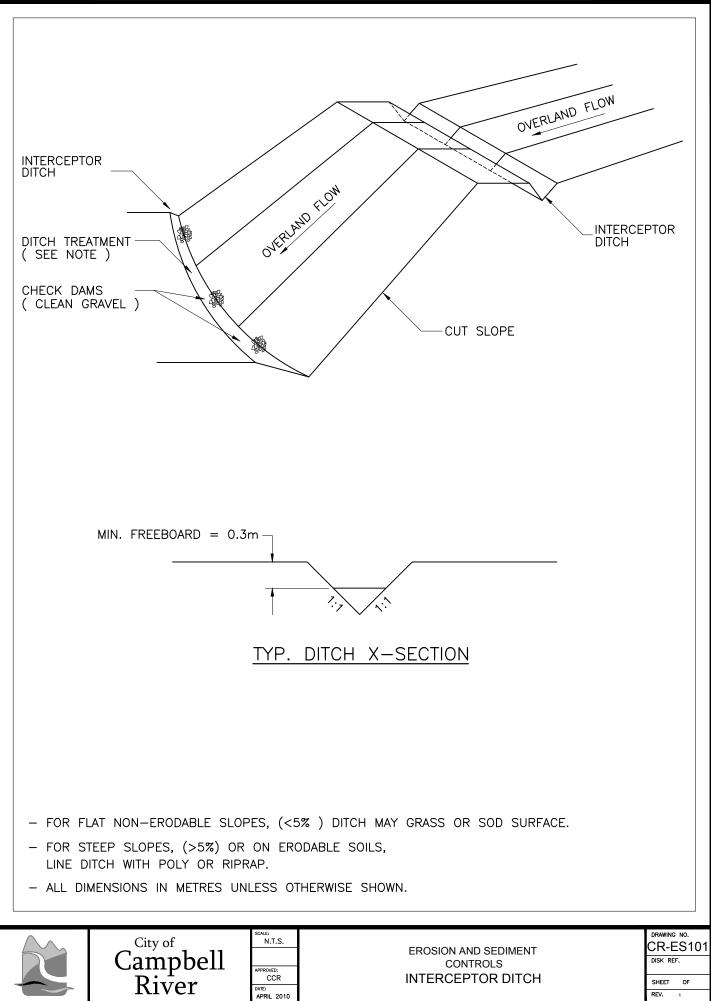

5210-00-R393 Standards\Rev-DWGs\CR-ES101.dwg May 04, 2010 4:09:33pm CAD/

5210-00-R393 Standards\Rev-DWGs\CR-ES102.dwg May 04, 2010 4:12:02pm

Figure EC BMP #2.3. Slope Texturing: Surface Roughening Typical Drawing