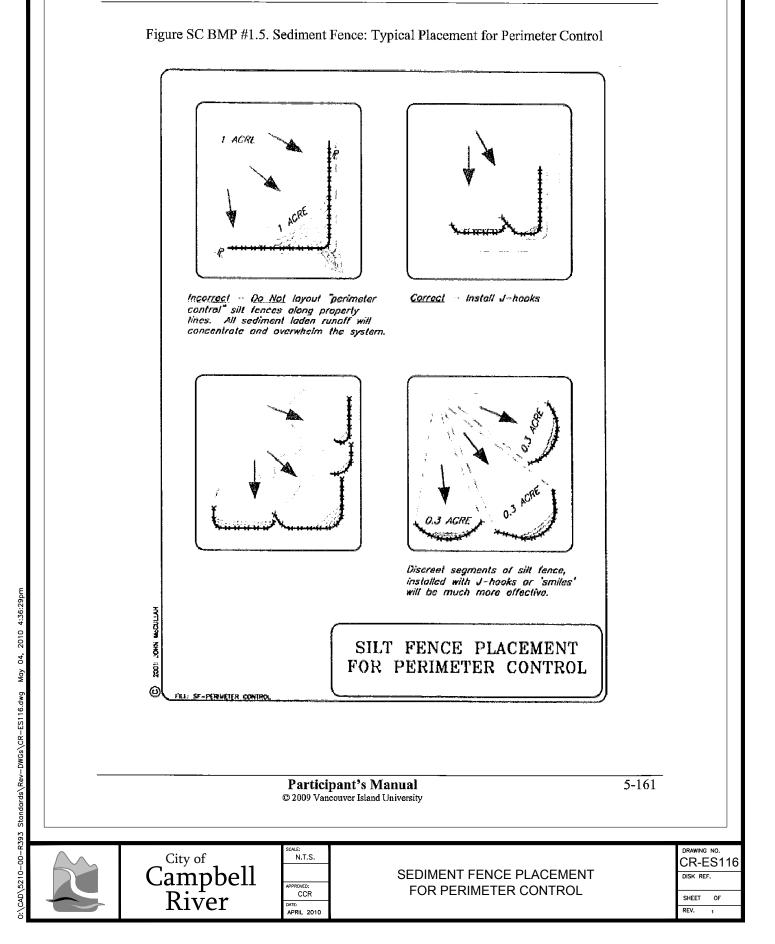

OF

.

**Erosion and Sediment Control** 

May 04, 2010 4:37:35pm

Standards\Rev-DWGs\CR-ES117.dwg

5210-00-R393

CAD,

Figure SC BMP #1.6. Sediment Fence Installation – Trench Method Typical Drawing (Alberta Transport, 2003)