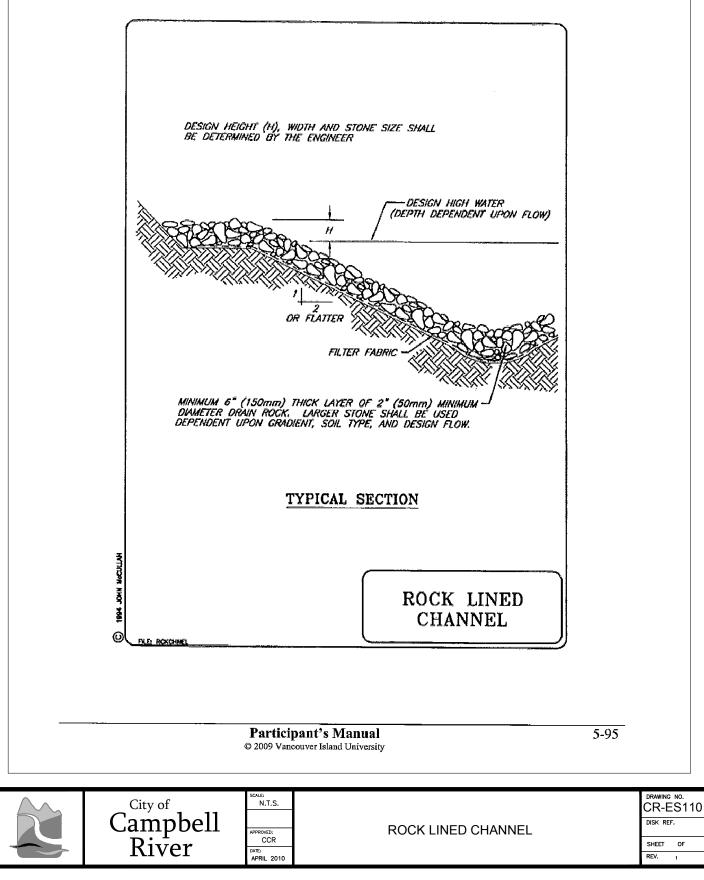

5210-00-R393 Standards\Rev-DWGs\CR-ES101.dwg May 04, 2010 4:09:33pm CAD/

5210-00-R393 Standards\Rev-DWGs\CR-ES102.dwg May 04, 2010 4:12:02pm





Figure EC BMP #2.3. Slope Texturing: Surface Roughening Typical Drawing



5210-00-R393 Standards\Rev-DWGs\CR-ES103.dwg May 04, 2010 4:13:42pm







Figure EC BMP #4.4. Rolled Erosion Control Products on Slopes: Slope Installation Typical Drawing



(CAD\5210-00-R393 Standards\Rev-DWGs\CR-ES105.dwg May 04, 2010 4:16:33pm









DATE: APRIL 2010

REV. 1









\CAD\5210-00-R393 Standards\Rev-DWGs\CR-ES110.dwg May 04, 2010 4:27:56pm



DRAWING NO.

DISK REF.

SHEET OF

REV. 1

CR-ES111

**Erosion and Sediment Control** 



Figure EC BMP #13.4. Rolled Erosion Control Products: Channel Installation Typical Drawing















5210-00-R393 Standards\Rev-DWGs\CR-ES115.dwg May 04, 2010 4:35:21pm



Figure SC BMP #1.4. Sediment Fence: Typical Placement for Two Slopes









OF

.

**Erosion and Sediment Control** 

May 04, 2010 4:37:35pm

Standards\Rev-DWGs\CR-ES117.dwg

5210-00-R393

CAD,



Figure SC BMP #1.6. Sediment Fence Installation – Trench Method Typical Drawing (Alberta Transport, 2003)



5210-00-R393 Standards\Rev-DWGs\CR-ES118.dwg May 04, 2010 4:38:40pm



Figure SC BMP #2.5. Compost Berm: Placement for Perimeter Control





VANCOU