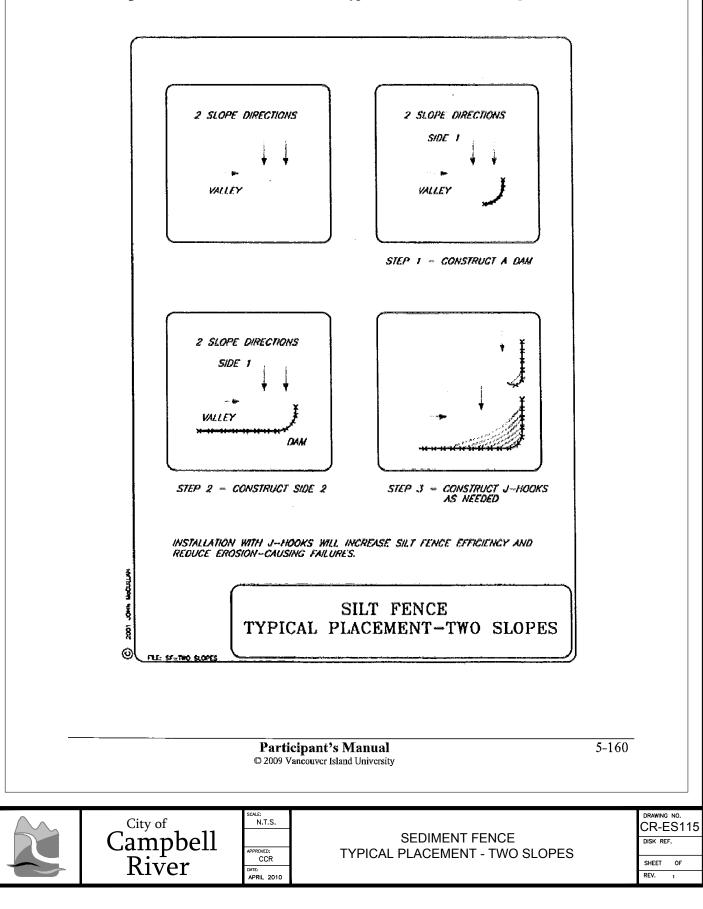

**Erosion and Sediment Control** 

Figure EC BMP #13.4. Rolled Erosion Control Products: Channel Installation Typical Drawing

5210-00-R393 Standards\Rev-DWGs\CR-ES115.dwg May 04, 2010 4:35:21pm

Figure SC BMP #1.4. Sediment Fence: Typical Placement for Two Slopes