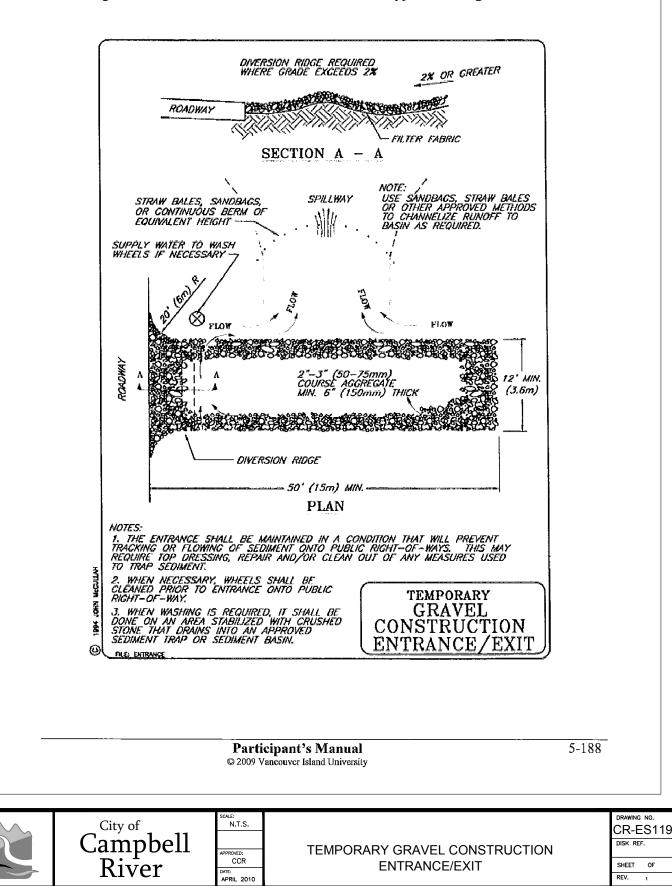

5210-00-R393 Standards\Rev-DWGs\CR-ES118.dwg May 04, 2010 4:38:40pm

Figure SC BMP #2.5. Compost Berm: Placement for Perimeter Control

VANCOUVER ISLAND

OF

.

May 04, 2010 4:39:51pm Standards\Rev-DWGs\CR-ES119.dwg 5210-00-R393 CAD,