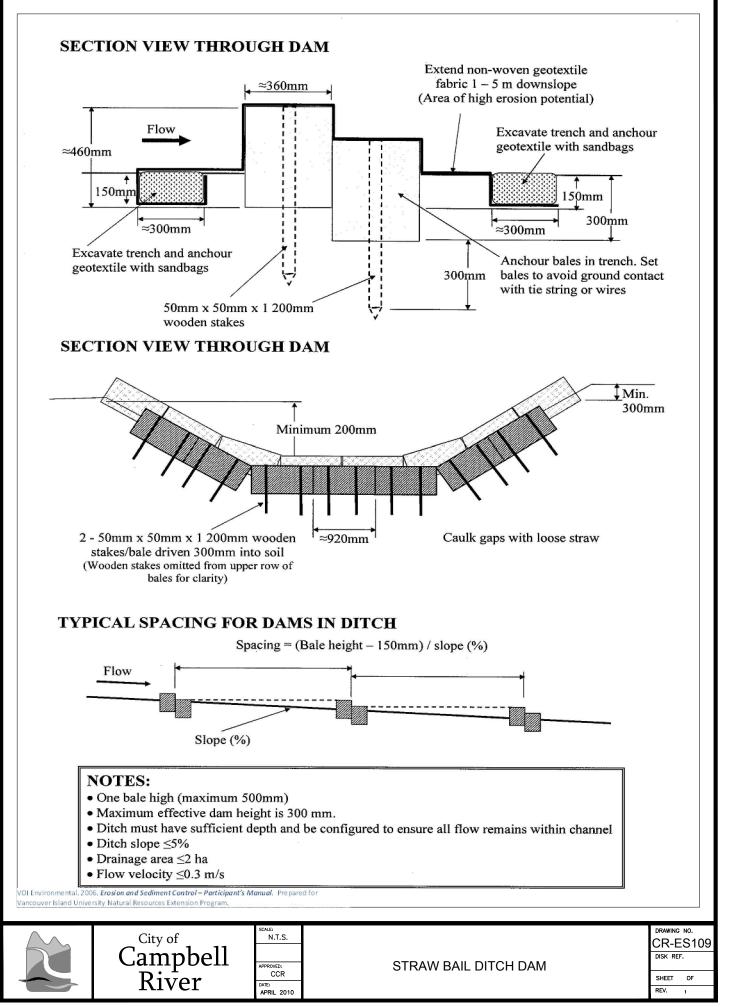

5210-00-R393 Standards\Rev-DWGs\CR-ES101.dwg May 04, 2010 4:09:33pm CAD/

5210-00-R393 Standards\Rev-DWGs\CR-ES102.dwg May 04, 2010 4:12:02pm





Figure EC BMP #2.3. Slope Texturing: Surface Roughening Typical Drawing



5210-00-R393 Standards\Rev-DWGs\CR-ES103.dwg May 04, 2010 4:13:42pm







Figure EC BMP #4.4. Rolled Erosion Control Products on Slopes: Slope Installation Typical Drawing



(CAD\5210-00-R393 Standards\Rev-DWGs\CR-ES105.dwg May 04, 2010 4:16:33pm









DATE: APRIL 2010

REV. 1









\CAD\5210-00-R393 Standards\Rev-DWGs\CR-ES110.dwg May 04, 2010 4:27:56pm



DRAWING NO.

DISK REF.

SHEET OF

REV. 1

CR-ES111

**Erosion and Sediment Control** 



Figure EC BMP #13.4. Rolled Erosion Control Products: Channel Installation Typical Drawing















5210-00-R393 Standards\Rev-DWGs\CR-ES115.dwg May 04, 2010 4:35:21pm



Figure SC BMP #1.4. Sediment Fence: Typical Placement for Two Slopes









OF

.

**Erosion and Sediment Control** 

May 04, 2010 4:37:35pm

Standards\Rev-DWGs\CR-ES117.dwg

5210-00-R393

CAD,



Figure SC BMP #1.6. Sediment Fence Installation – Trench Method Typical Drawing (Alberta Transport, 2003)



5210-00-R393 Standards\Rev-DWGs\CR-ES118.dwg May 04, 2010 4:38:40pm



Figure SC BMP #2.5. Compost Berm: Placement for Perimeter Control