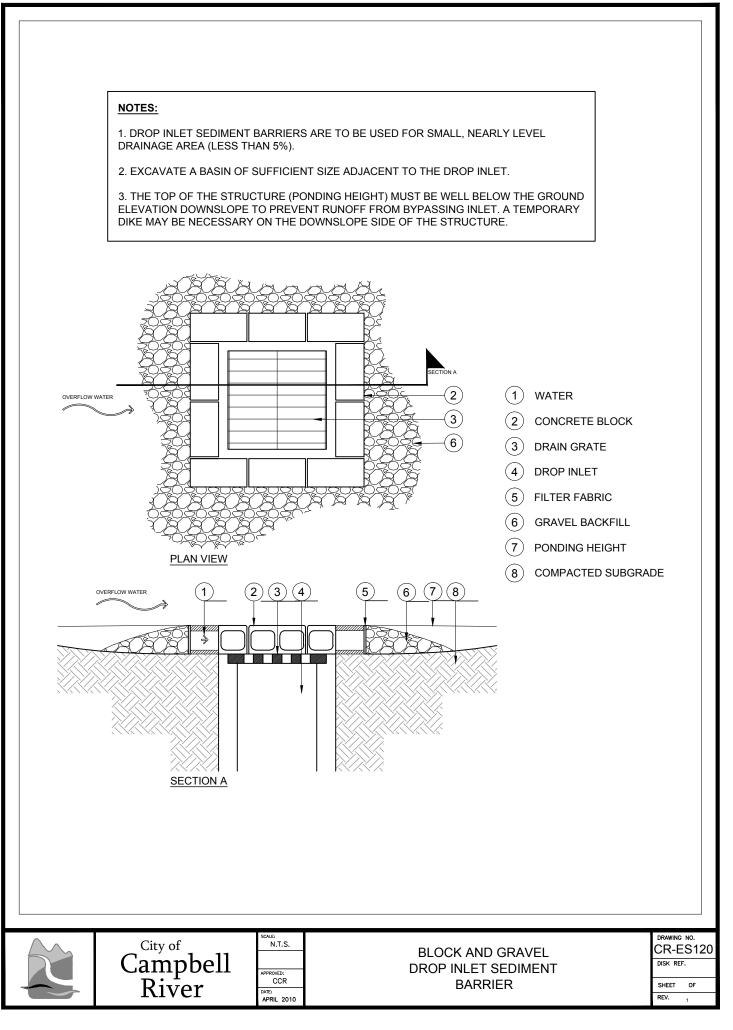

(CAD\5210-00-R393 Standards\Rev-DWGs\CR-ES120.dwg May 04, 2010 4:41:38pm

Figure SC BMP #7.3. Curb Inlet Sediment Barrier: Sandbags Typical Drawing

0:\CAD\5210-00-R393 Standards\Rev-DWGs\CR-ES122.dwg May 04, 2010 4:44:20pm