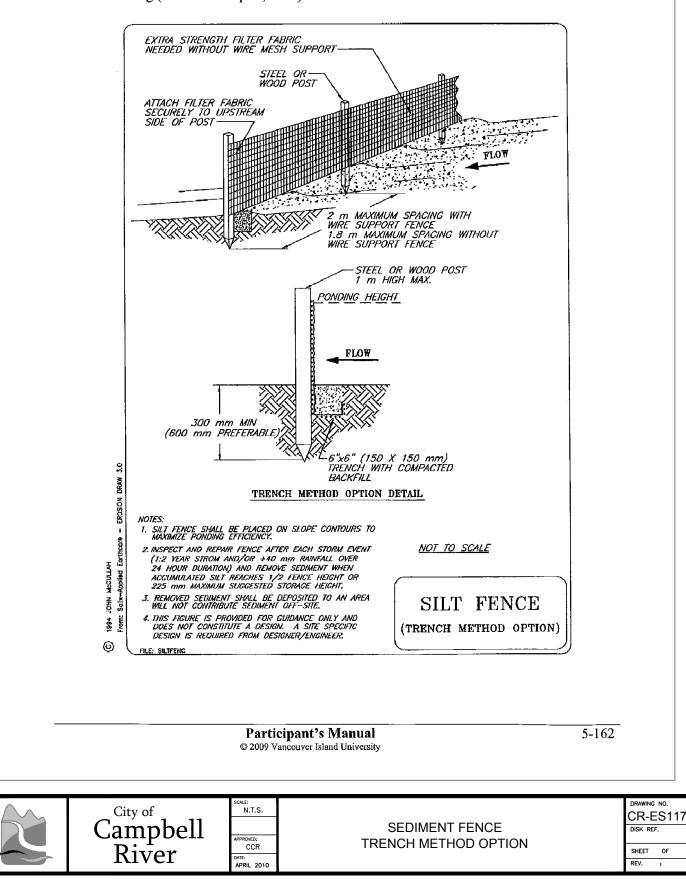

5210-00-R393 Standards\Rev-DWGs\CR-ES118.dwg May 04, 2010 4:38:40pm

Figure SC BMP #2.5. Compost Berm: Placement for Perimeter Control

VANCOUVER ISLAND

OF

.

May 04, 2010 4:39:51pm Standards\Rev-DWGs\CR-ES119.dwg 5210-00-R393 CAD,