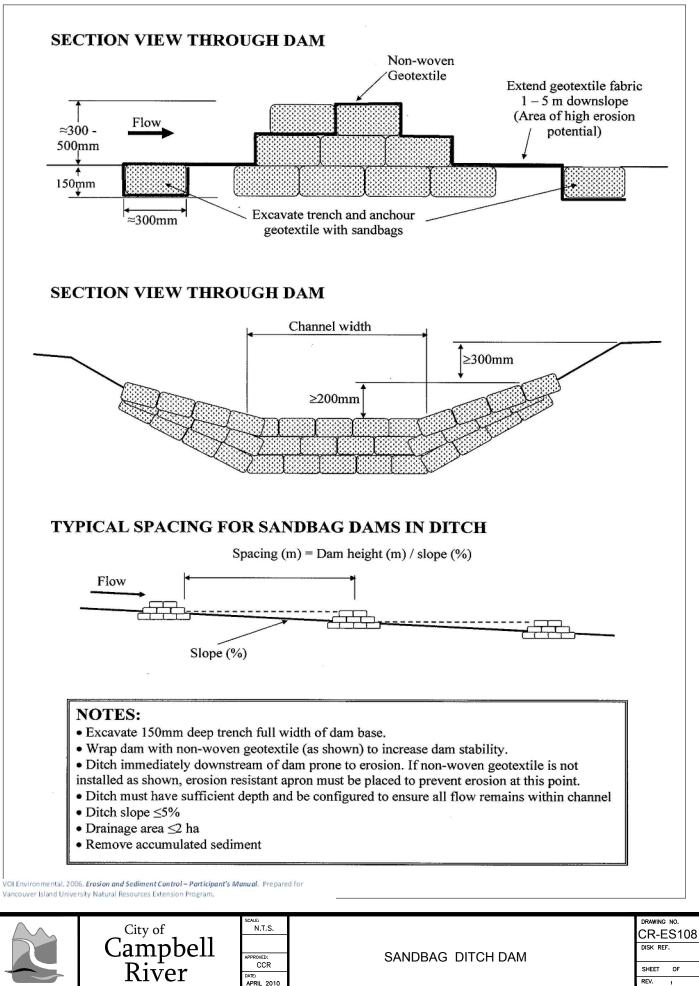

5210-00-R393 Standards\Rev-DWGs\CR-ES101.dwg May 04, 2010 4:09:33pm CAD/

5210-00-R393 Standards\Rev-DWGs\CR-ES102.dwg May 04, 2010 4:12:02pm





Figure EC BMP #2.3. Slope Texturing: Surface Roughening Typical Drawing



5210-00-R393 Standards\Rev-DWGs\CR-ES103.dwg May 04, 2010 4:13:42pm







Figure EC BMP #4.4. Rolled Erosion Control Products on Slopes: Slope Installation Typical Drawing



(CAD\5210-00-R393 Standards\Rev-DWGs\CR-ES105.dwg May 04, 2010 4:16:33pm









DATE: APRIL 2010

REV. 1









\CAD\5210-00-R393 Standards\Rev-DWGs\CR-ES110.dwg May 04, 2010 4:27:56pm



DRAWING NO.

DISK REF.

SHEET OF

REV. 1

CR-ES111

**Erosion and Sediment Control** 



Figure EC BMP #13.4. Rolled Erosion Control Products: Channel Installation Typical Drawing















5210-00-R393 Standards\Rev-DWGs\CR-ES115.dwg May 04, 2010 4:35:21pm



Figure SC BMP #1.4. Sediment Fence: Typical Placement for Two Slopes









OF

.

**Erosion and Sediment Control** 

May 04, 2010 4:37:35pm

Standards\Rev-DWGs\CR-ES117.dwg

5210-00-R393

CAD,



Figure SC BMP #1.6. Sediment Fence Installation – Trench Method Typical Drawing (Alberta Transport, 2003)



5210-00-R393 Standards\Rev-DWGs\CR-ES118.dwg May 04, 2010 4:38:40pm



Figure SC BMP #2.5. Compost Berm: Placement