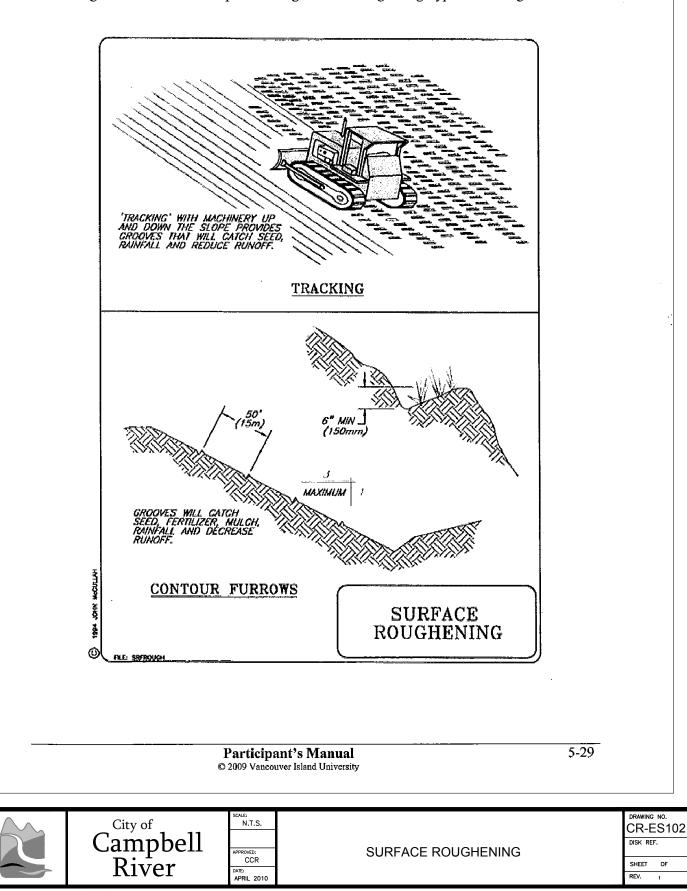

5210-00-R393 Standards\Rev-DWGs\CR-ES101.dwg May 04, 2010 4:09:33pm CAD/

5210-00-R393 Standards\Rev-DWGs\CR-ES102.dwg May 04, 2010 4:12:02pm

Figure EC BMP #2.3. Slope Texturing: Surface Roughening Typical Drawing