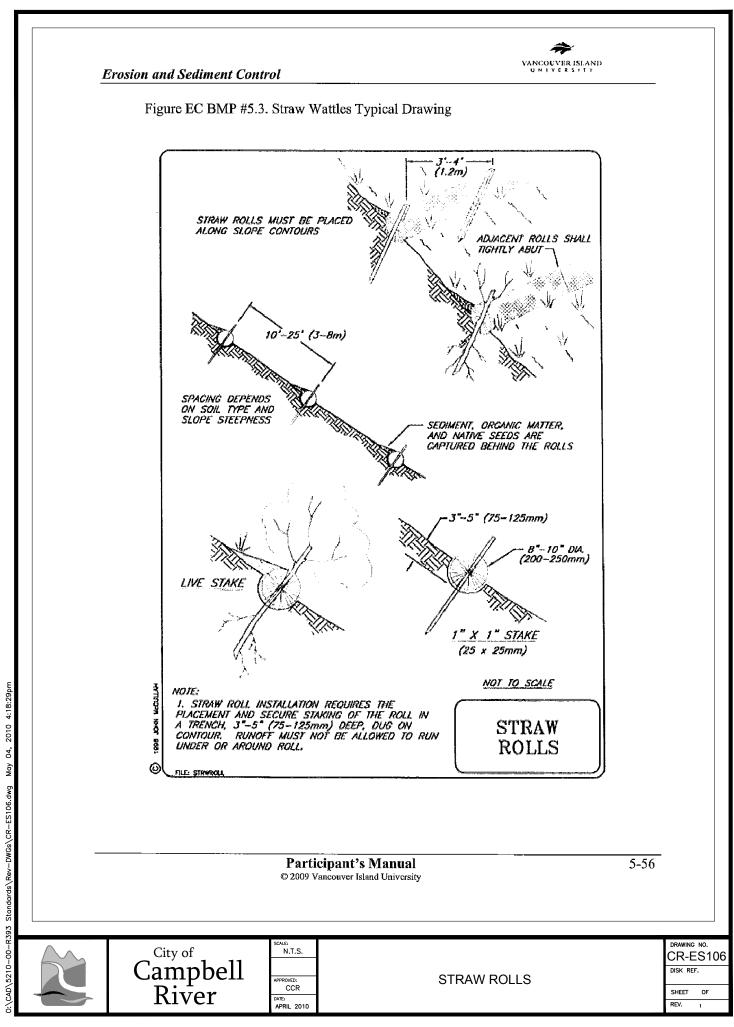

5210-00-R393 Standards\Rev-DWGs\CR-ES101.dwg May 04, 2010 4:09:33pm CAD/

5210-00-R393 Standards\Rev-DWGs\CR-ES102.dwg May 04, 2010 4:12:02pm





Figure EC BMP #2.3. Slope Texturing: Surface Roughening Typical Drawing



5210-00-R393 Standards\Rev-DWGs\CR-ES103.dwg May 04, 2010 4:13:42pm







Figure EC BMP #4.4. Rolled Erosion Control Products on Slopes: Slope Installation Typical Drawing



(CAD\5210-00-R393 Standards\Rev-DWGs\CR-ES105.dwg May 04, 2010 4:16:33pm









DATE: APRIL 2010

REV. 1









\CAD\5210-00-R393 Standards\Rev-DWGs\CR-ES110.dwg May 04, 2010 4:27:56pm



DRAWING NO.

DISK REF.

SHEET OF

REV. 1

CR-ES111

**Erosion and Sediment Control** 



Figure EC BMP #13.4. Rolled Erosion Control Products: Channel Installation Typical Drawing















5210-00-R393 Standards\Rev-DWGs\CR-ES115.dwg May 04, 2010 4:35:21pm



Figure SC BMP #1.4. Sediment Fence: Typical Placement for Two Slopes









OF

.

**Erosion and Sediment Control** 

May 04, 2010 4:37:35pm

Standards\Rev-DWGs\CR-ES117.dwg

5210-00-R393

CAD,



Figure SC BMP #1.6. Sediment Fence Installation – Trench Method Typical Drawing (Alberta Transport, 2003)



5210-00-R393 Standards\Rev-DWGs\CR-ES118.dwg May 04, 2010 4:38:40pm



Figure SC BMP #2.5. Compost Berm: Pla